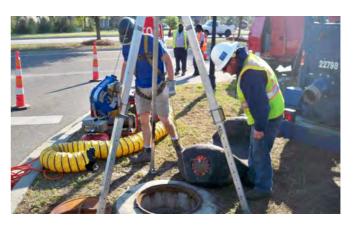

## Beaufort County Public Works Stormwater Infrastructure Project Summary

Project Summary: Bluffton Parkway

Project #: 2010-092

Completed: Apr-10

Narrative Description of Project:

Reduced the water level in the stormwater system to allow camera pipe inspection. Cleaned out (1) catch basin. Jetted (1) crossline pipe.

Cost/hour excludes fuel cost.

Total Cost:

\$10,319.11

Site Photographs

50 100 200 300 400 Feet

1 inch equals 119 feet

Prepared By: BC Stormwater Management Utility Date Print: 8/23/10 File:C:\sethdata\project\projectmap\\2010\Bluffton Pkwy 2010-092