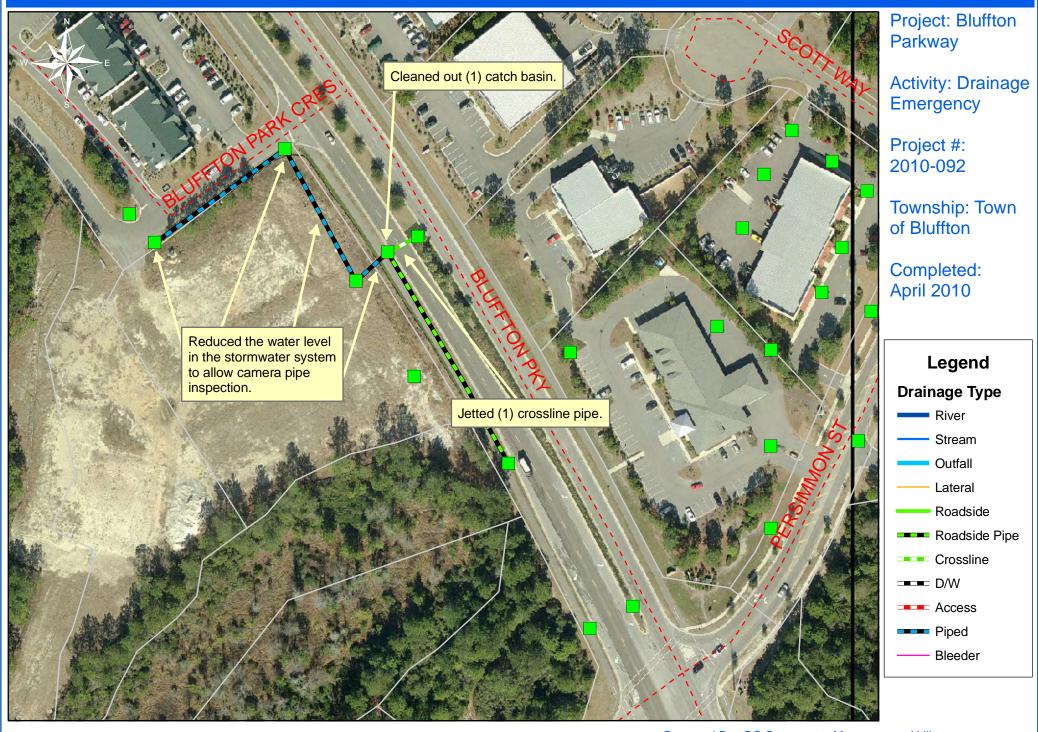

## Beaufort County Public Works Stormwater Infrastructure Project Summary

Project Summary: Bluffton Parkway

Project #: 2010-092

Completed: Apr-10

Narrative Description of Project:

Reduced the water level in the stormwater system to allow camera pipe inspection. Cleaned out (1) catch basin. Jetted (1) crossline pipe.