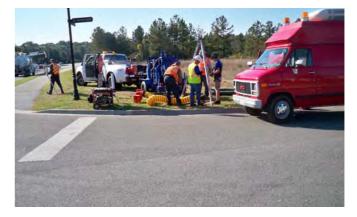

## Beaufort County Public Works Stormwater Infrastructure Project Summary

Project Summary: Bluffton Parkway

Project #: 2010-092

Completed: Apr-10

Narrative Description of Project:

Reduced the water level in the stormwater system to allow camera pipe inspection. Cleaned out (1) catch basin. Jetted (1) crossline pipe.

Cost/hour excludes fuel cost.

Total Cost:

\$10,319.11

Site Photographs

50 100 200 300 400 Feet

1 inch equals 119 feet

Prepared By: BC Stormwater Management Utility Date Print: 8/23/10 File:C:\sethdata\project\projectmap\\2010\Bluffton Pkwy 2010-092