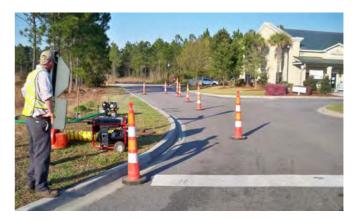

## Beaufort County Public Works Stormwater Infrastructure Project Summary

Project Summary: Bluffton Parkway

Project #: 2010-092

Completed: Apr-10

Narrative Description of Project:

Reduced the water level in the stormwater system to allow camera pipe inspection. Cleaned out (1) catch basin. Jetted (1) crossline pipe.

Cost/hour excludes fuel cost.

Total Cost:

\$10,319.11

Site Photographs

50 100 200 300 400 Feet

1 inch equals 119 feet

Prepared By: BC Stormwater Management Utility Date Print: 8/23/10 File:C:\sethdata\project\projectmap\\2010\Bluffton Pkwy 2010-092